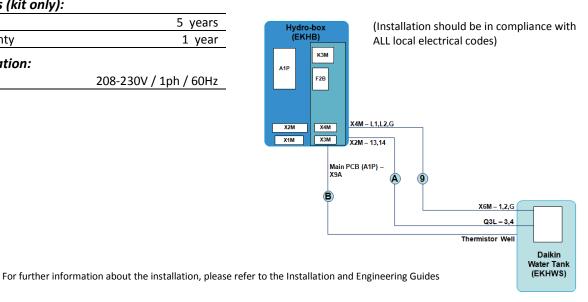

### **Technical Specification:**

| Contents:                               | Connects to:                     |
|-----------------------------------------|----------------------------------|
| Thermistor Assy                         | Hydrobox (indoor) X9A (Main PCB) |
| Booster Heater<br>Contactor Assy (K3M)  | Mounted to hydro section         |
| Booster Heater<br>Fuse/Breaker Assy F2B | Mounted to hydro section         |

### Standard Features (kit only):

**Tank Power Supply** 

| Parts warranty            | 5 years |
|---------------------------|---------|
| Limited labor warranty    | 1 year  |
| Electrical Specification: |         |

**DHW Kit Package** 

**Install Instruction** 

**Wire Harness** 

Wire Harness

208-230V / 1ph / 60Hz