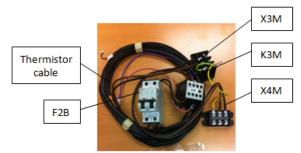

### **Technical Specification:**

| Contents:                               | Connects to:                     |
|-----------------------------------------|----------------------------------|
| Thermistor Assy                         | Hydrobox (indoor) X9A (Main PCB) |
| Booster Heater<br>Contactor Assy (K3M)  | Mounted to hydro section         |
| Booster Heater<br>Fuse/Breaker Assy F2B | Mounted to hydro section         |

#### Included with the Kit:

| Thermistor Assy                       | 1 qty                |
|---------------------------------------|----------------------|
| Booster Heater Contactor Assy (K3M)   | 1 qty                |
| Booster Heater Fuse/Breaker Assy (F2E | 1 qty                |
| Tapping Screw                         | M4 x 8 (4 qty)       |
| Tapping Screw                         | DIN7516 (2 qty)      |
| Accessory Bag                         | Power Supply Sticker |